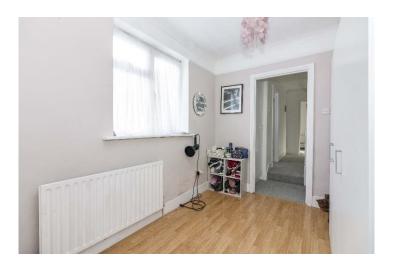

x 11' 11" (5.76m x 3.63m)

Double glazed window to front aspect. Two double built in wardrobes. Radiator. Carpets.

### **Bedroom Two** 10' 6" x 8' 5" (3.20m x 2.56m)

Double glazed window to rear. Radiator. Carpets.

#### **Bedroom Three** 9' 3" x 7' 4" (2.82m x 2.23m)

Double glazed window to side aspect. Radiator. Wood effect flooring.

### **Bathroom**

Double glazed window to rear aspect. Walk in corner shower. Push flush lower level wc. Wall mounted hand basin with storage underneath. Heated towel rail. Tiled walls. Vinyl flooring.



#### Garden

Low level decking for dining. Paving providing a footpath to rear of the garden where there is a small lawned area and raised patio for additional dining space. Brick built shed.

## **Off Road Parking**

For a minimum of one car.