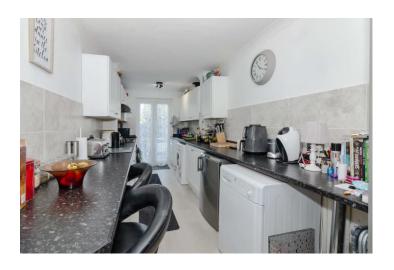

# **Kitchen** 18' 11" x 7' 3" (5.76m x 2.21m)

Double glazed door to garden. Under stairs storage cupboard. Matching range of modern wall and base units. Integrated oven with four ring gas hob. Space for fridge freezer, washing machine and dishwasher. Single sink with mixer taps inset to worktop. Breakfast bar.