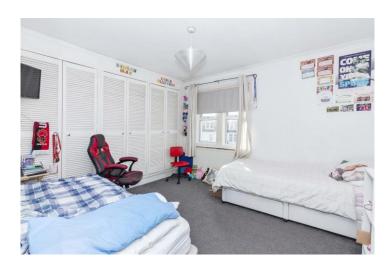

# **Bedroom One** 18' 11" x 11' 11" (5.76m x 3.63m)

Double glazed window to front aspect. Two double built in wardrobes. Radiator. Carpets.