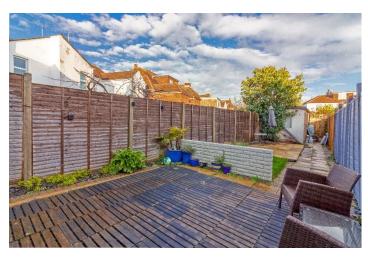

#### Garden

Low level decking for dining. Paving providing a footpath to rear of the garden where there is a small lawned area and raised patio for additional dining space. Brick built shed.