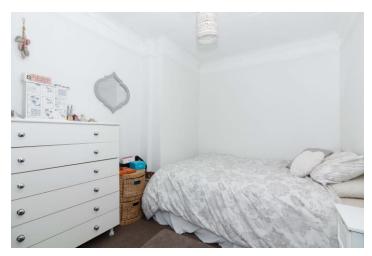

### **Bedroom Two** 10' 6" x 8' 5" (3.20m x 2.56m)

Double glazed window to rear. Radiator. Carpets.

#### **Bedroom Three** 9' 3" x 7' 4" (2.82m x 2.23m)

Double glazed window to side aspect. Radiator. Wood effect flooring.