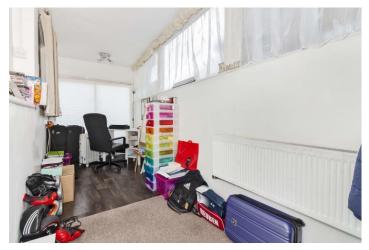

### **Study** 17' 9" x 5' 0" (5.41m x 1.52m)

Double glazed doors to garden. Radiator. Wood effect flooring.