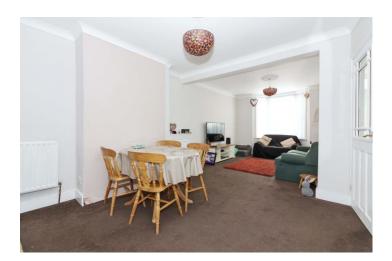

# **Dining Room** 10' 10" x 10' 4" (3.30m x 3.15m)

Radiator. Carpets. Entrance to Study.

### **Lounge** 10' 10" x 10' 6" (3.30m x 3.20m)

Double glazed bay window to front aspect. Radiator. Telephone and tv points. Carpets.