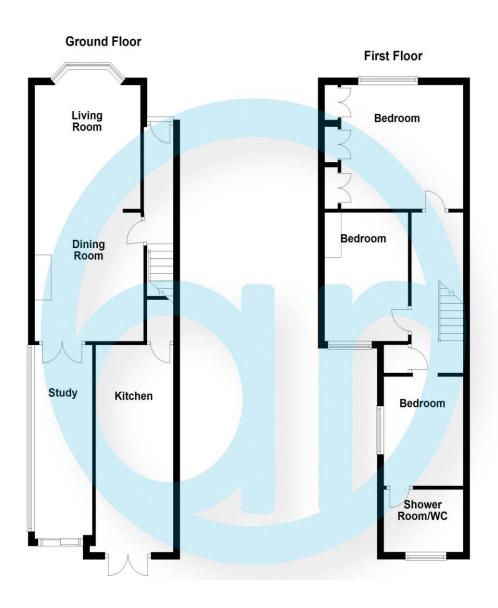

#### **Entrance Hall**

Radiator, Carpets and stairs to landing.

### **Lounge** 10' 10" x 10' 6" (3.30m x 3.20m)

Double glazed bay window to front aspect. Radiator. Telephone and tv points. Carpets.

# **Dining Room** 10' 10" x 10' 4" (3.30m x 3.15m)

Radiator. Carpets. Entrance to Study.

### **Study** 17' 9" x 5' 0" (5.41m x 1.52m)

Double glazed doors to garden. Radiator. Wood effect flooring.

# **Kitchen** 18' 11" x 7' 3" (5.76m x 2.21m)

Double glazed door to garden. Under stairs storage cupboard. Matching range of modern wall and base units. Integrated oven with four ring gas hob. Space for fridge freezer, washing machine and dishwasher. Single sink with mixer taps inset to worktop. Breakfast bar.

# **Bedroom One** 18' 11" x 11' 11" (5.76m x 3.63m)

Double glazed window to front aspect. Two double built in wardrobes. Radiator. Carpets.

### **Bedroom Two** 10' 6" x 8' 5" (3.20m x 2.56m)

Double glazed window to rear. Radiator. Carpets.

#### **Bedroom Three** 9' 3" x 7' 4" (2.82m x 2.23m)

Double glazed window to side aspect. Radiator. Wood effect flooring.

### **Bathroom**

Double glazed window to rear aspect. Walk in corner shower. Push flush lower level wc. Wall mounted hand basin with storage underneath. Heated towel rail. Tiled walls. Vinyl flooring.