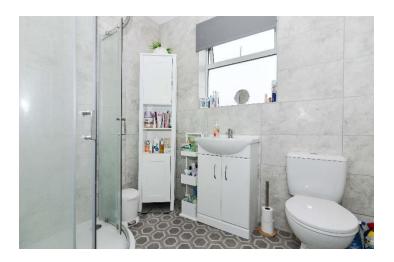

### **Bathroom**

Double glazed window to rear aspect. Walk in corner shower. Push flush lower level wc. Wall mounted hand basin with storage underneath. Heated towel rail. Tiled walls. Vinyl flooring.